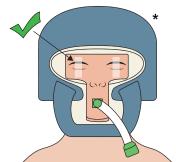

## Instructions For Use

1.

3.

Scan to go straight to our website

\* Image of Allen Medical C-Prone Head Positioner