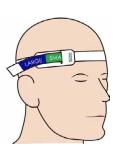

### **Head Measuring Band**

Absolute is the <u>only manufacturer worldwide that supplies a Head Measuring Band</u> to help clinicians select the right size.

No Guessing! Always use the Absolute Head Measuring Band to decide which size Prone Face Cushion is right for your patient.

Absolute Head Measuring Bands are available on request.