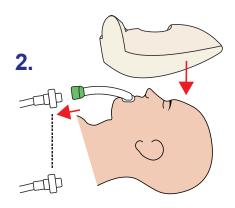

d of pressure related injuries to your patient, which can be common especially around the chin area.

The NEW Absolute **Prone-Safe Face Cushion** is available in **Large** and **Small**.

### **Head Measuring Band**







Absolute is the <u>only manufacturer worldwide that supplies a Head Measuring Band</u> to help clinicians select the right size.

No Guessing! Always use the Absolute Head Measuring Band to decide which size Prone Face Cushion is right for your patient.

Absolute Head Measuring Bands are available on request.



#### Absolute

Healthcare Education Centre, The Church, Portland Street, Southport, Merseyside PR8 1HU www.absolutepatientcare.com sales@absolute.so



+44 (0) 1704 544 944



+44 (0) 1704 544 050



# **Prone-Safe Face Cushion**

## Instructions For Use

1.





3.







#### **Order Now**

To order your Prone-Safe Face Cushion contact us on;



Email: sales@absolute.so

or

Call: +44 (0) 1704 544 944

#### **Product Code**

Prone-Safe Face Cushion Large: CL-20

Prone-Safe Face Cushion Small: CS-20



To see our product range please visit www.absolutepatientcare.com or email our customer support team at sales@absolute.so to receive our Product Brochure.

Scan to go straight to our website



\* Image of Allen Medical C-Prone Head Positioner



#### Absolute

Healthcare Education Centre, The Church, Portland Street, Southport, Merseyside PR8 1HU www.absolutepatientcare.com sales@absolute.so



+44 (0) 1704 544 944



+44 (0) 1704 544 050