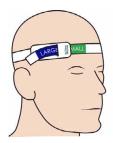

### **Head Measuring Band**

Absolute is the <u>only manufacturer worldwide that supplies a Head Measuring Band</u> to help clinicians select the right size.

No Guessing! Always use the Absolute Head Measuring Band to decide which size Prone Face Cushion is right for your patient.

Absolute Head Measuring Bands are available on request.