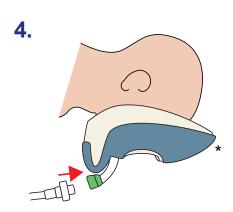

ure related injuries to your patient, which can be common especially around the chin area.

The NEW Absolute **Prone-Safe Face Cushion** is available in **Large** and **Small**.

### **Head Measuring Band**







Absolute is the <u>only manufacturer worldwide that supplies a Head Measuring Band</u> to help clinicians select the right size.

No Guessing! Always use the Absolute Head Measuring Band to decide which size Prone Face Cushion is right for your patient.

Absolute Head Measuring Bands are available on request.



#### Absolute

Healthcare Education Centre, The Church, Portland Street, Southport, Merseyside PR8 1HU www.absolutepatientcare.com sales@absolute.so



+44 (0) 1704 544 944



+44 (0) 1704 544 050



# **Prone-Safe Face Cushion**

## Instructions For Use

1.





3.







#### **Order Now**

To order your Prone-Safe Face Cushion contact us on;



Email: sales@absolute.so

or

Call: +44 (0) 1704 544 944

#### **Product Code**

Prone-Safe Face Cushion Large: CL-20

Prone-Safe Face Cushion Small: CS-20



To see our product range please visit www.absolutepatientcare.com or email our customer support team at sales@absolute.so to receive our Product Brochure.

Scan to go straight to our website



\* Image of Allen Medical C-Prone Head Positioner



#### Absolute

Healthcare Education Centre, The Church, Portland Street, Southport, Merseyside PR8 1HU www.absolutepatientcare.com sales@absolute.so



+44 (0) 1704 544 944



+44 (0) 1704 544 050