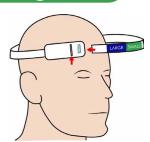

### **Head Measuring Band**

Absolute is the <u>only manufacturer worldwide that supplies a Head Measuring Band</u> to help clinicians select the right size.

No Guessing! Always use the Absolute Head Measuring Band to decide which size Prone Face Cushion is right for your patient.

Absolute Head Measuring Bands are available on request.