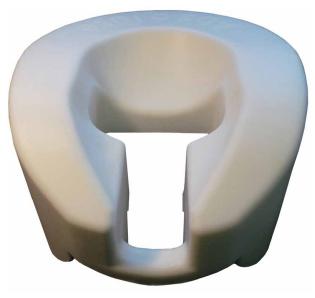

# **Prone-Safe Face Cushion**

- Only Face Cushion to fit perfectly into the Allen Medical C-Prone Head Positioner
- ✓ Avoid pressure related injuries to the chin area
- Based on the Absolute Prone Face Cushion which has been used in over 250,000 procedures with **ZERO** adverse incidents
- Available in both Large and Small size to maximise comfort and reduce the likelihood of adverse incidents

## Product Code: Large (CL-20) / Small (CS-20)

Unlike other supports currently available, the Prone-Safe Face Cushion is specially contoured to your patient's face. The unique shape of the support reduces the likelihood of pressure related injuries to your patient, which can be common especially around the chin area.

The NEW Absolute **Prone-Safe Face Cushion** is available in **Large** and **Small**.