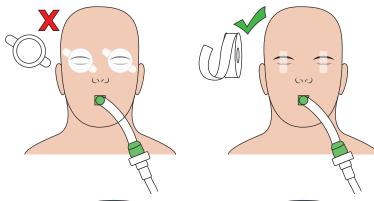

ood of pressure related injuries to your patient, which can be common especially around the chin area.

The NEW Absolute **Prone-Safe Face Cushion** is available in **Large** and **Small**.

### **Head Measuring Band**







Absolute is the <u>only manufacturer worldwide that supplies a Head Measuring Band</u> to help clinicians select the right size.

No Guessing! Always use the Absolute Head Measuring Band to decide which size Prone Face Cushion is right for your patient.

Absolute Head Measuring Bands are available on request.



#### Absolute

Healthcare Education Centre, The Church, Portland Street, Southport, Merseyside PR8 1HU www.absolutepatientcare.com sales@absolute.so



+44 (0) 1704 544 944



+44 (0) 1704 544 050



# **Prone-Safe Face Cushion**

## Instructions For Use

1.





3.







#### **Order Now**

To order your Prone-Safe Face Cushion contact us on;



Email: sales@absolute.so

or

Call: +44 (0) 1704 544 944

#### **Product Code**

Prone-Safe Face Cushion Large: CL-20

Prone-Safe Face Cushion Small: CS-20



To see our product range please visit www.absolutepatientcare.com or email our customer support team at sales@absolute.so to receive our Product Brochure.

Scan to go straight to our website



\* Image of Allen Medical C-Prone Head Positioner



#### Absolute

Healthcare Education Centre, The Church, Portland Street, Southport, Merseyside PR8 1HU www.absolutepatientcare.com sales@absolute.so



+44 (0) 1704 544 944



+44 (0) 1704 544 050