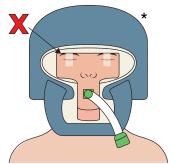

## Instructions For Use

1.

3.

Scan to go straight to our website

\* Image of Allen Medical C-Prone Head Positioner