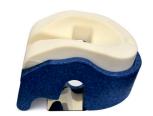

## **Absolute Face Support Cushion - Large**

- Support your patient's face & reduce periorbital/intraocular pressure & facial oedema
- Use with any of the Absolute helmets or the ProneView
- ◆ Also available in size small for smaller adults and children