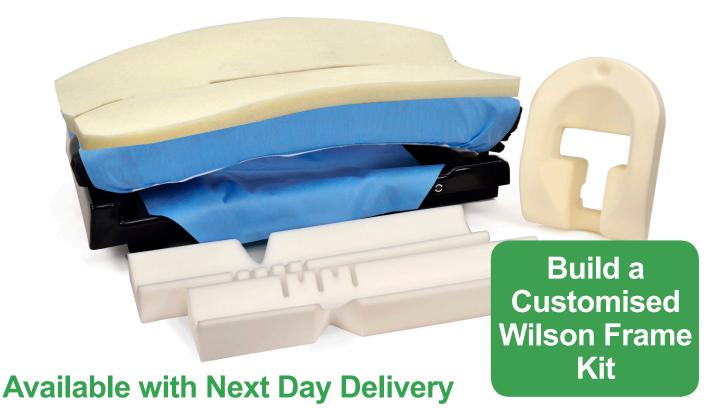

# Wilson Frame Kit

#### **Product Code**

Wilson Frame Kit: WFK-01 (Kits includes; Wilson Frame Covers, Arm Support Cushions, Square Drape, Wilson Frame Cross Bar, Face Support Cushion)

Comfort-Safe Wilson Frame Kit: WFK-125-01 (Kit includes; Wilson Frame Topper, Wilson Frame Cross Bar, Octagonal Drape, Wilson Frame Covers)