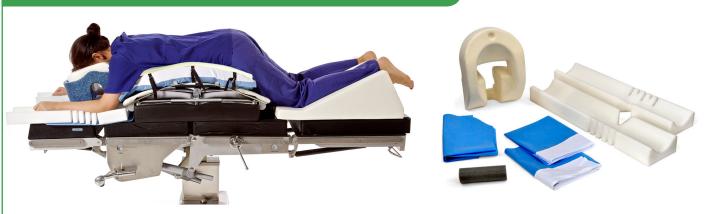

# Wilson Frame Kit

## **Protect your patient and protect the Wilson Frame**

#### The Wilson Frame Kit will help you to help your patient by:

- Supporting and protecting your patient from pressure related injury
- Aiding infection control
- Memory Foam layer provides extra comfort to your patient

#### **Product Code**

Wilson Frame Kit: WFK-01 (Kits includes; Wilson Frame Covers, Arm Support Cushions, Square Drape, Wilson Frame Cross Bar, Face Support Cushion)

Comfort-Safe Wilson Frame Kit: WFK-125-01 (Kit includes; Wilson Frame Topper, Wilson Frame Cross Bar, Octagonal Drape, Wilson Frame Covers)